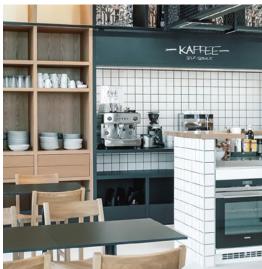

### Kitchen

- tableware, cutlery as well as cups and glasses for 60 persons
- 2 induction hobs
- 2 ovens
- Cooking utensils and a sink
- 6 refrigerators
- 2 dishwasher
- 1 portafilter coffee machine

- 1 automatic coffee machine
- 1 tea station
- 14 bistro tables
- 20 chairs
- 12 bar stools
- toilets
- coat rack