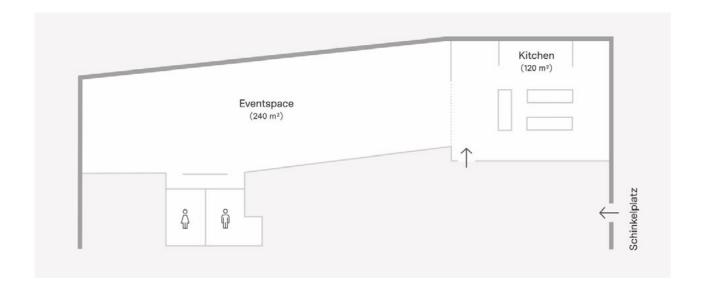

### **Event area**

- 4 mobile tribunes made of wood equipped with seat cushions, each tribune has space for 12 persons
- sound and light system

### Kitchen

- tableware, cutlery as well as cups and glasses for 60 persons
- 2 induction hobs
- 2 ovens
- Cooking utensils and a sink
- 6 refrigerators
- 2 dishwasher
- 1 portafilter coffee machine

- 1 automatic coffee machine
- 1 tea station
- 14 bistro tables
- 20 chairs
- 12 bar stools
- toilets
- coat rack

# Adress

Experience One Schinkelplatz 5 10117 Berlin Germany