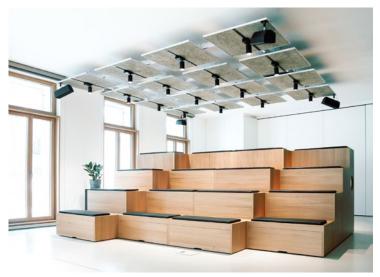

### **Event area**

- 4 mobile tribunes made of wood equipped with seat cushions, each tribune has space for 12 persons
- sound and light system